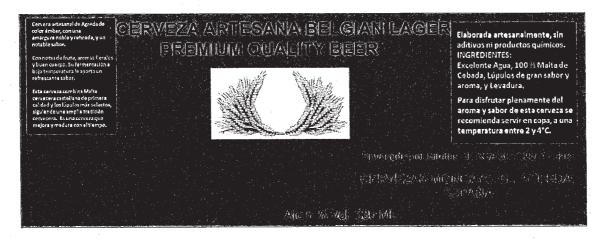

# Viña del Edición Limitada Abuelo

Cepas viejas

### GARNACHA DE CALIDAD

Este vino es fruto de las cepas viejas de una garnacha perfecta, maduradas al sol y seleccionadas una a una, realizando una crianza especial en barricas de roble lo que proporciona un caldo de muy alta calidad.

**PRODUCTO DE ARAGON** 

tig 1 26/17

Cata: Vino de capa alta, color rojo picota y tonos púrpuras, destacando los aromas a frutas rojas y notas de regaliz y canela. En resumen, un vino superior.

Sirvase a 15°C. Ideal para acompañar cualquier tipo de plato, destacando guesos, embutidos y todo tipo de carnes. Por su bajo estabilizado puede producirse un precipitado

Embotellado por: Bodegas Abuelo S.L.

0,75 CL

.E. 50/73458