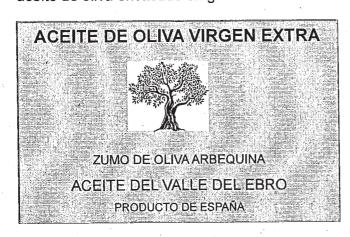

#### SUPUESTO PRÁCTICO Nº 1

El día 19 de marzo de 2018 realiza una visita de inspección a la empresa Fertilizantes de Aragón, S.L., situada en Zaragoza. Le atiende el gerente de la empresa que le indica que la empresa se dedica a la fabricación de abonos orgánicos y órgano-minerales, pero también distribuye fertilizantes a granel, normalmente minerales nitrogenados, a determinados clientes.

Ya de vuelta en la oficina de la empresa el gerente le hace entrega del albarán de la partida a granel muestreada que se adjunta como Anexo 1.

Una vez redactada el acta se envían las muestras al laboratorio, que remite los resultados de las determinaciones solicitadas en los boletines de análisis que se identifican como Anexos 3 y 4.

Detalle cómo se tomarían las muestras de ambas partidas con carácter oficial.

Indique qué posibles infracciones pueden detectarse con la información aportada, su responsable y su tipificación.

¿Qué actuaciones cree que habrían hecho falta? Razone la respuesta.