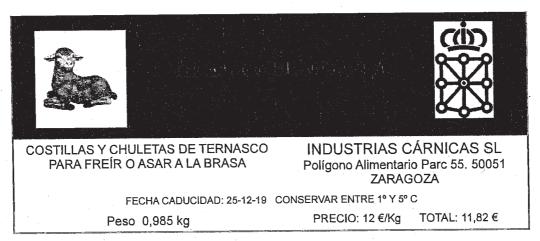

A continuación, tras solicitar la documentación acreditativa de la identidad de la empresa, se desplazan a una nave en la que se encuentran las siguientes partidas:

- 1. En la nave visitada sólo hay un abono a granel, que según explica el gerente, se trata de un 8-15-15 del que hay unas 10 toneladas. De allí se toma la muestra número 1.
- 2. Asimismo, se encuentran varias partidas de abonos ensacados. Una de ellas es un abono órgano-mineral, que consta de 272 sacos, de los que se extrae la muestra número 2. La información del etiquetado es la que figura más adelante como Anexo 2.

Ya de vuelta en la oficina de la empresa el gerente le hace entrega del albarán de la partida a granel muestreada que se adjunta como Anexo 1.

Una vez redactada el acta se envían las muestras al laboratorio, que remite los resultados de las determinaciones solicitadas en los boletines de análisis que se identifican como Anexos 3 y 4.